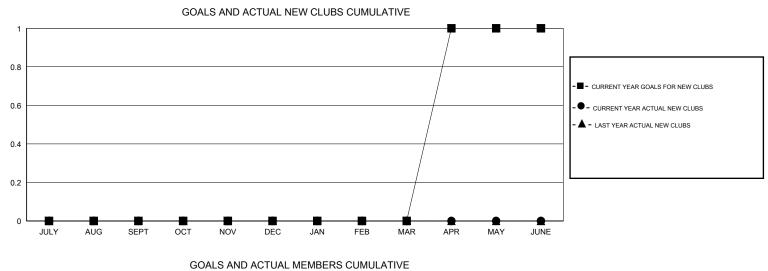

## GMT: JERRY SMITH

 $\mathsf{GMT} \: \mathsf{CA} \: 1$ 

|               |                  | Clubs             |                  |                  | Members               |                    |                                     |                    |                  |  |
|---------------|------------------|-------------------|------------------|------------------|-----------------------|--------------------|-------------------------------------|--------------------|------------------|--|
|               | RESU             | LTS FOR 2014-2015 |                  |                  | RESULTS FOR 2014-2015 |                    |                                     |                    |                  |  |
| QUARTER       | NEW CLUB<br>GOAL | NEW CLUBS         | DROPPED<br>CLUBS | NET<br>GAIN/LOSS | QUARTER               | NEW MEMBER<br>GOAL | CHARTER AND<br>NEW MEMBERS<br>ADDED | DROPPED<br>MEMBERS | NET<br>GAIN/LOSS |  |
| JULY/AUG/SEPT | 0                | 0                 | 0                | 0                | JULY/AUG/SEPT         | -13                | 31                                  | 42                 | -11              |  |
| OCT/NOV/DEC   | 0                | 0                 | 0                | 0                | OCT/NOV/DEC           | 39                 | 0                                   | 0                  | 0                |  |
| JAN/FEB/MAR   | 0                | 0                 | 0                | 0                | JAN/FEB/MAR           | -14                | 0                                   | 0                  | 0                |  |
| APR/MAY/JUNE  | 1                | 0                 | 0                | 0                | APR/MAY/JUNE          | 29                 | 0                                   | 0                  | 0                |  |