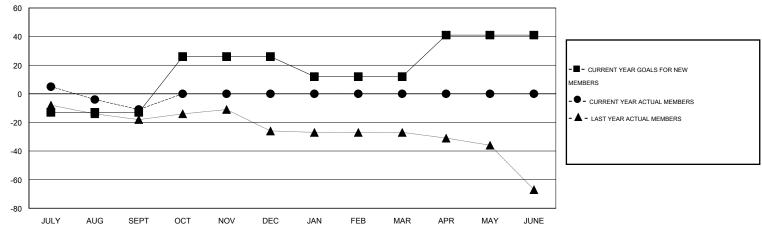

## GMT: JERRY SMITH

 $\mathsf{GMT} \: \mathsf{CA} \: 1$ 

|               |                  | Clubs             |                  |                  | Members               |                    |                                     |                    |                  |  |
|---------------|------------------|-------------------|------------------|------------------|-----------------------|--------------------|-------------------------------------|--------------------|------------------|--|
|               | RESU             | LTS FOR 2014-2015 |                  |                  | RESULTS FOR 2014-2015 |                    |                                     |                    |                  |  |
| QUARTER       | NEW CLUB<br>GOAL | NEW CLUBS         | DROPPED<br>CLUBS | NET<br>GAIN/LOSS | QUARTER               | NEW MEMBER<br>GOAL | CHARTER AND<br>NEW MEMBERS<br>ADDED | DROPPED<br>MEMBERS | NET<br>GAIN/LOSS |  |
| JULY/AUG/SEPT | 0                | 0                 | 0                | 0                | JULY/AUG/SEPT         | -13                | 31                                  | 42                 | -11              |  |
| OCT/NOV/DEC   | 0                | 0                 | 0                | 0                | OCT/NOV/DEC           | 39                 | 0                                   | 0                  | 0                |  |
| JAN/FEB/MAR   | 0                | 0                 | 0                | 0                | JAN/FEB/MAR           | -14                | 0                                   | 0                  | 0                |  |
| APR/MAY/JUNE  | 1                | 0                 | 0                | 0                | APR/MAY/JUNE          | 29                 | 0                                   | 0                  | 0                |  |